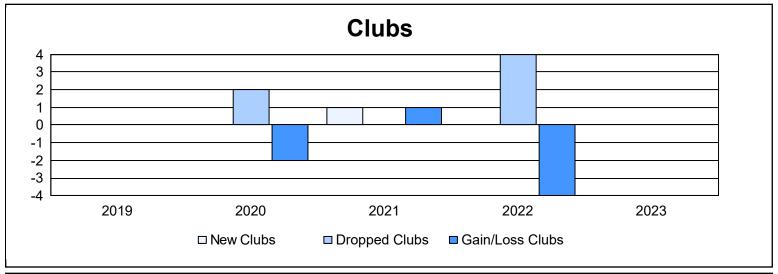

District 1 H As of June 2023 Cumulative

| Year      | New<br>Clubs | Dropped<br>Clubs | Gain/<br>Loss<br>Clubs | New<br>Members | Charter<br>Members | Reinstate<br>Members | Transfer<br>Members | Total<br>Member<br>Added | Total<br>Members<br>Dropped | Gain/<br>Loss<br>Members |
|-----------|--------------|------------------|------------------------|----------------|--------------------|----------------------|---------------------|--------------------------|-----------------------------|--------------------------|
| 2018-2019 | 0            | 0                | 0                      | 49             | 0                  | 9                    | 3                   | 61                       | 106                         | -45                      |
| 2019-2020 | 0            | 2                | -2                     | 42             | 0                  | 8                    | 5                   | 55                       | 103                         | -48                      |
| 2020-2021 | 1            | 0                | 1                      | 44             | 30                 | 7                    | 3                   | 84                       | 77                          | 7                        |
| 2021-2022 | 0            | 4                | -4                     | 65             | 0                  | 17                   | 3                   | 85                       | 144                         | -59                      |
| 2022-2023 | 0            | 0                | 0                      | 105            | 0                  | 15                   | 2                   | 122                      | 89                          | 33                       |
| Average   | 0            | 1                | -1                     | 61             | 6                  | 11                   | 3                   | 81                       | 104                         | -22                      |