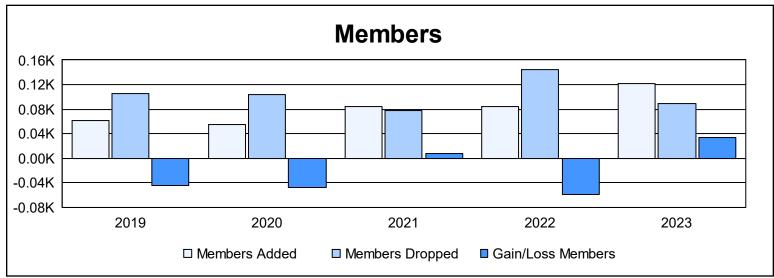

District 1 H As of June 2023 Cumulative

| Year      | New<br>Clubs | Dropped<br>Clubs | Gain/<br>Loss<br>Clubs | New<br>Members | Charter<br>Members | Reinstate<br>Members | Transfer<br>Members | Total<br>Member<br>Added | Total<br>Members<br>Dropped | Gain/<br>Loss<br>Members |
|-----------|--------------|------------------|------------------------|----------------|--------------------|----------------------|---------------------|--------------------------|-----------------------------|--------------------------|
| 2018-2019 | 0            | 0                | 0                      | 49             | 0                  | 9                    | 3                   | 61                       | 106                         | -45                      |
| 2019-2020 | 0            | 2                | -2                     | 42             | 0                  | 8                    | 5                   | 55                       | 103                         | -48                      |
| 2020-2021 | 1            | 0                | 1                      | 44             | 30                 | 7                    | 3                   | 84                       | 77                          | 7                        |
| 2021-2022 | 0            | 4                | -4                     | 65             | 0                  | 17                   | 3                   | 85                       | 144                         | -59                      |
| 2022-2023 | 0            | 0                | 0                      | 105            | 0                  | 15                   | 2                   | 122                      | 89                          | 33                       |
| Average   | 0            | 1                | -1                     | 61             | 6                  | 11                   | 3                   | 81                       | 104                         | -22                      |